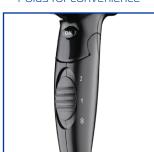

ave energy & safe
  Dual Safe Thermostat & Latest Technology Internal Fuse
- → Ceramic Coating with Tourmaline for Smooth Shiny Results
- → Complete with Air-flow Concentrator for Perfect Styling and Drying
- Cool Shot Switch feature
- → Insulated motor to reduce noise
- → Generous cord length 200cm long
- → Removable Filter for easy cleaning
- → Ergonomic Non-slip contoured handle for comfortable use
- → Built in Hanging Loop
- → Available in EU & BS plug variants

#### Specifications

| Power         | AC220-240V, 50/60Hz        |
|---------------|----------------------------|
| Wattage       | 1400-1600W                 |
| Dimension     | s 140mm x 77mm x 231mm     |
| Certification | CE, CB, ROHS & GS Approved |
| Weight        | 390g                       |



Folds for convenience



2 Speed/Heat settings