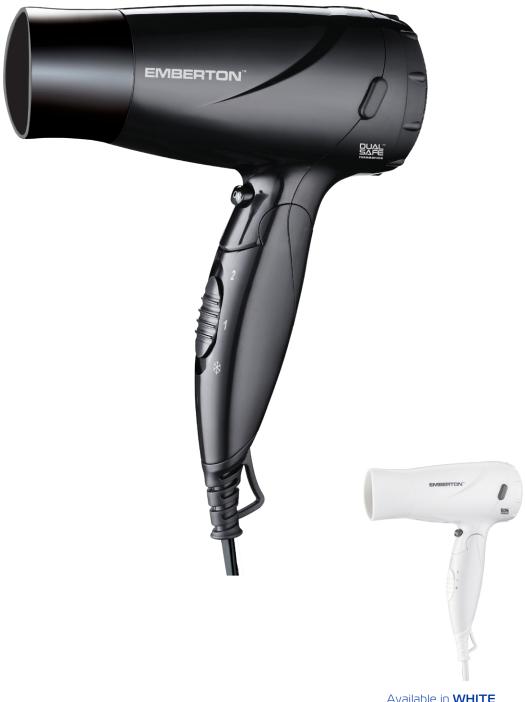

### **EMBERTON**

Available in **WHITE** EH50539 - EU PLUG EH50540 - UK PLUG

# Harrow 1600W Folding Hairdryer EH50514 - EU PLUG | EH50513 - UK PLUG

#### Harrow

## 1600W Folding Hairdryer

- Hotel Safety ON/OFF Press Switch to save energy & safe
  Dual Safe Thermostat & Latest Technology Internal Fuse
- → Ceramic Coating with Tourmaline for Smooth Shiny Results
- → Complete with Air-flow Concentrator for Perfect Styling and Drying
- Cool Shot Switch feature
- → Insulated motor to reduce noise
- → Generous cord length 200cm long
- → Removable Filter for easy cleaning
- → Ergonomic Non-slip contoured handle for comfortable use
- → Built in Hanging Loop
- → Available in EU & BS plug variants